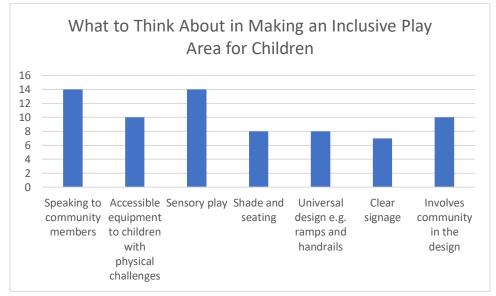

## What Makes Smart City Inclusive for Children? Survey Results Year 1B A.Y. 2022 - 2023

5. Which among the following should we consider in making an inclusive play area for children in a smart city?