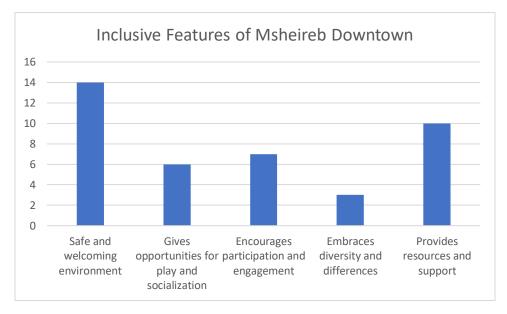

## What Makes Smart City Inclusive for Children? Survey Results Year 1B A.Y. 2022 - 2023

1. Below are features of an inclusive community for children. Which do you think is the most important?

2. Which inclusive features of Msheireb Downtown did you experience or you want to experience?