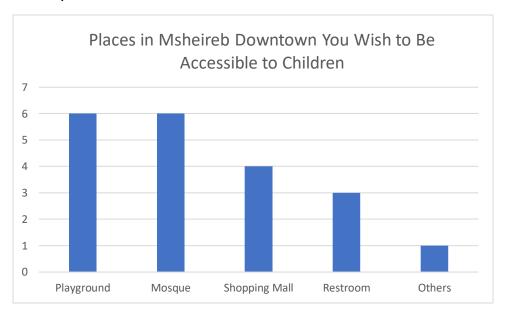

## What Makes Smart City Inclusive for Children? Survey Results Year 1B A.Y. 2022 - 2023

3. Is there any feature of Msheireb Downtown you wish to be accessible to a child like yourself?

4. In case of emergency, how do you think you can contact someone in a smart city?