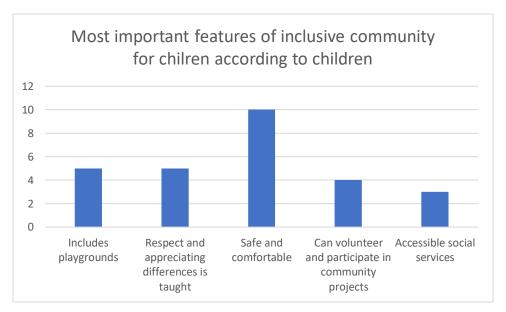

## What Makes Smart City Inclusive for Children? Survey Results Year 1B A.Y. 2022 - 2023

1. Below are features of an inclusive community for children. Which do you think is the most important?

2. Which inclusive features of Msheireb Downtown did you experience or you want to experience?