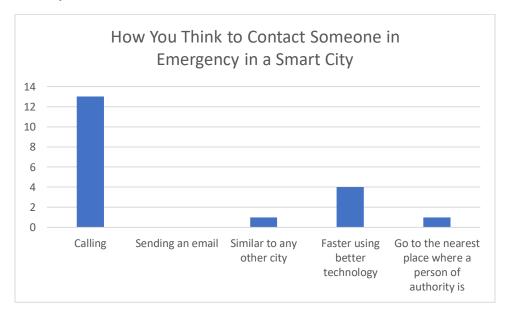

## What Makes Smart City Inclusive for Children? Survey Results Year 1B A.Y. 2022 - 2023

3. Is there any feature of Msheireb Downtown you wish to be accessible to a child like yourself?

4. In case of emergency, how do you think you can contact someone in a smart city?