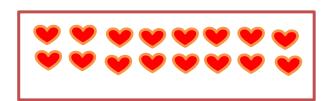

Date:

Look at the first clock. What time it will be <u>after half an hour?</u> Show your answer by drawing hands on the second clock.

3. Count the hearts in the box and **find the half and double**. Fill in the blanks with the correct answer. /2

Half of \_\_\_\_\_\_ is \_\_\_\_\_\_, so

Double \_\_\_\_\_ is \_\_\_\_\_.

4. Write the **digital time** shown in these clocks.

/2

Max Marks: 10 Time Duration: 15 minutes

| Name: |  |  | _ |
|-------|--|--|---|
|       |  |  |   |
| Date: |  |  |   |