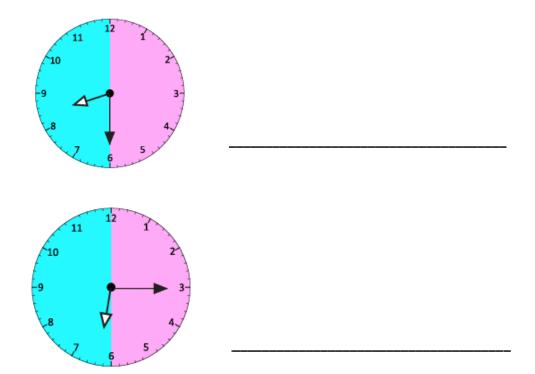

## 5. Write the **time in words** for these clocks.

/2

\_\_\_\_\_

Teacher's Signature:\_\_\_\_\_

Parent's Signature:\_\_\_\_\_