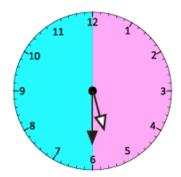

Date:

Look at the first clock. What time it will be <u>after half an hour?</u> Show your answer by drawing hands on the second clock.

3. Count the hearts in the box and **find the half and double**. Fill in the blanks with the correct answer. /2