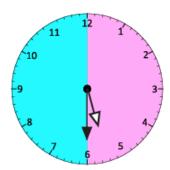

Date:

Look at the first clock. What time it will be <u>after half an hour?</u> Show your answer by drawing hands on the second clock.

3. Count the hearts in the box and **find the half and double**. Fill in the blanks with the correct answer. /2