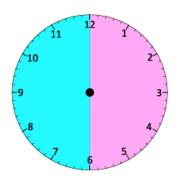

Date:

Look at the first clock. What time it will be <u>after half an hour?</u> Show your answer by drawing hands on the second clock.

3. Count the hearts in the box and **find the half and double**. Fill in the blanks with the correct answer. /2