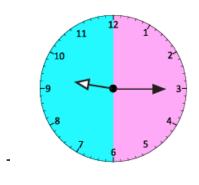

Date:

Look at the first clock. What time it will be <u>after half an hour?</u> Show your answer by drawing hands on the second clock.

3. Count the hearts in the box and **find the half and double**. Fill in the blanks with the correct answer. /2