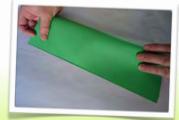

## GONTO MAGA

Make and send this cute card to a friend. What are you waiting for?

0

A pen or pencil Wobbly eyes (optional)

<u>Step 1</u>

Fold the card in half lengthwise.

Step 4 Draw zig-zags along the lizard's back to make scales.