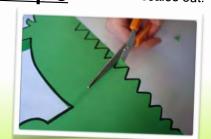

## GONTO MAGA

Make and send this cute card to a friend. What are you waiting for?

0

A pen or pencil Wobbly eyes (optional)

<u>Step 1</u>

Fold the card in half lengthwise.

Step 4 Draw zig-zags along the lizard's back to make scales.