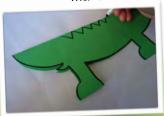

## GONTO MAGA

Make and send this cute card to a friend. What are you waiting for?

0

A pen or pencil Wobbly eyes (optional)

<u>Step 1</u>

Fold the card in half lengthwise.

Step 4 Draw zig-zags along the lizard's back to make scales.

Step 2

Draw a lizard shape with a snout, two legs and a tail.

Step 5 Cut the scales out.

Step 3 Carefully cut along the lines that you have drawn.

Step 6 Draw eyes on your lizard.

If you have some wobbly eyes and glue, use these.

## Step 7

Open out your lizard and write a message on the inside!

Try using some red paper to add a tongue to your lizard!

Can you think of any other decorations to make your card even better?

Take care when you are using scissors. Ask an adult for help if you need it!