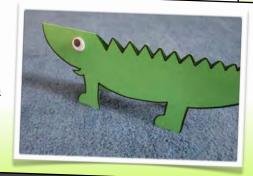

## GONTO MAGA

Make and send this cute card to a friend. What are you waiting for?

0

A pen or pencil Wobbly eyes (optional)

<u>Step 1</u>

Fold the card in half lengthwise.

Step 4 Draw zig-zags along the lizard's back to make scales.

Step 2

Draw a lizard shape with a snout, two legs and a tail.

Step 5 Cut the scales out.

Step 3 Carefully cut along the lines that you have drawn.

Step 6 Draw eyes on your lizard.

If you have some wobbly eyes and glue, use these.