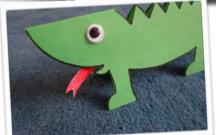

## Step 7

Open out your lizard and write a message on the inside!

Try using some red paper to add a tongue to your lizard!

Can you think of any other decorations to make your card even better?

Take care when you are using scissors. Ask an adult for help if you need it!