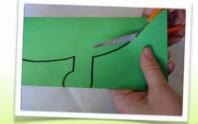

Step 2

Draw a lizard shape with a snout, two legs and a tail.

Step 5 Cut the scales out.

Step 3 Carefully cut along the lines that you have drawn.

Step 6 Draw eyes on your lizard.

If you have some wobbly eyes and glue, use these.