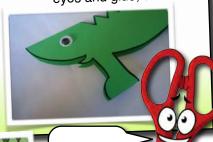

## GONTO MAGA

Make and send this cute card to a friend. What are you waiting for?

0

A pen or pencil Wobbly eyes (optional)

<u>Step 1</u>

Fold the card in half lengthwise.

Step 4 Draw zig-zags along the lizard's back to make scales.

Step 2

Draw a lizard shape with a snout, two legs and a tail.

Step 5 Cut the scales out.

Step 3 Carefully cut along the lines that you have drawn.

Step 6 Draw eyes on your lizard.

If you have some wobbly eyes and glue, use these.