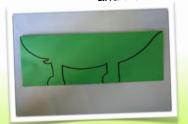

Step 2

Draw a lizard shape with a snout, two legs and a tail.

Step 5 Cut the scales out.

Step 3 Carefully cut along the lines that you have drawn.

Step 6 Draw eyes on your lizard.

If you have some wobbly eyes and glue, use these.