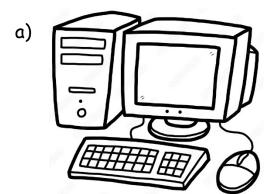

a) Microphone

b) Television

| Name:   |  |
|---------|--|
| Date: _ |  |

4. I use \_\_\_\_\_\_ to draw on computer.

a) Scratch Jr

b) Paint

5. Circle the output device in this picture.

a) Monitor

b) Keyboard

| Name  | : | <br> |  |
|-------|---|------|--|
| Date: |   |      |  |