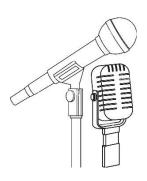

## II. Circle the correct answers from the given options.

/5

1. I can record my voice with\_\_\_\_\_\_

b) Camera

2. Which type of computer is the biggest type from below?

3. Circle the device which is input?

a) Microphone

b) Television

| Name:   |  |
|---------|--|
| Date: _ |  |

4. I use \_\_\_\_\_\_ to draw on computer.

a) Scratch Jr

b) Paint

5. Circle the output device in this picture.

a) Monitor