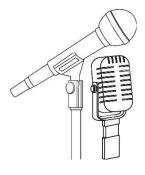

## II. Circle the correct answers from the given options.

/5

1. I can record my voice with\_\_\_\_\_\_

b) Camera

2. Which type of computer is the biggest type from below?

3. Circle the device which is input?

a) Microphone

b) Television

| Name:   |  |
|---------|--|
| Date: _ |  |

4. I use \_\_\_\_\_\_ to draw on computer.

a) Scratch Jr

b) Paint

5. Circle the output device in this picture.

a) Monitor