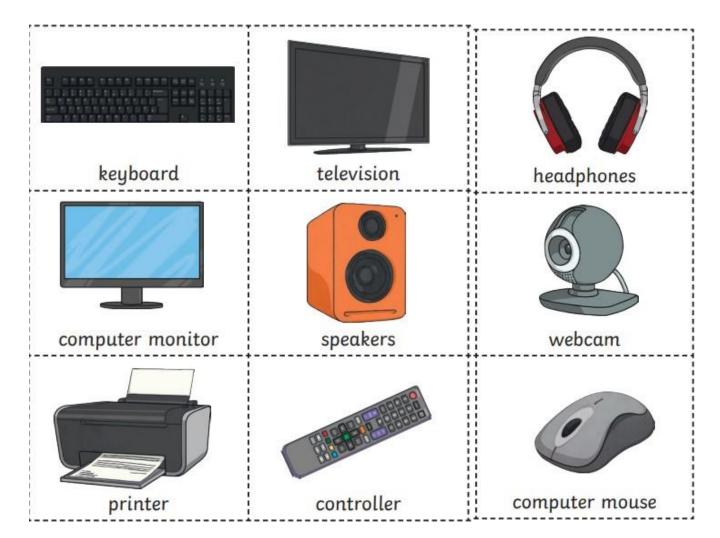

## III. Look at the devices shown above. Draw a green circle around the input devices and a red circle aroundthe output devices. /10