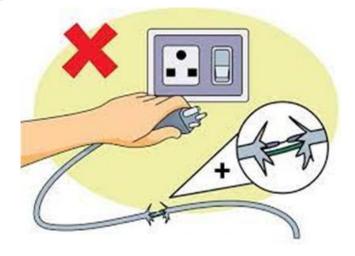

# 3. Can you spot the dangers in the picture. Cross any unsafe behavior you see in the picture. / 4 marks

Max Marks: 20 Date: Term II 2023-24

4.

| wny do | you Think | is this pictu | ire unsate? | / 3 marks |  |
|--------|-----------|---------------|-------------|-----------|--|
|        |           |               |             |           |  |
|        |           |               |             |           |  |
|        |           |               |             |           |  |