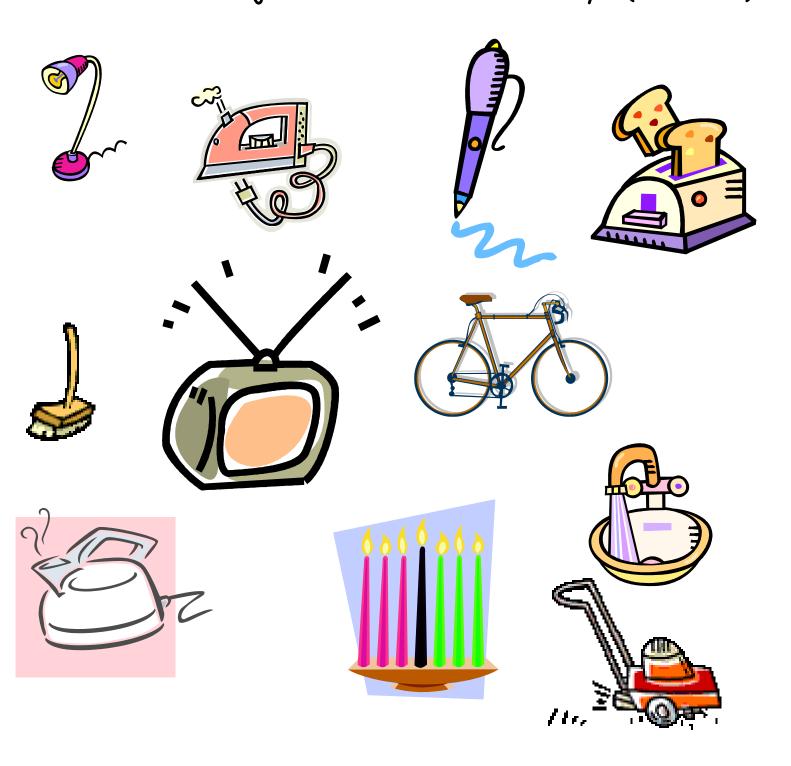

## 2. Circle the objects that use electricity? (6 marks)

Max Marks: 20 Date: Term II 2023-24