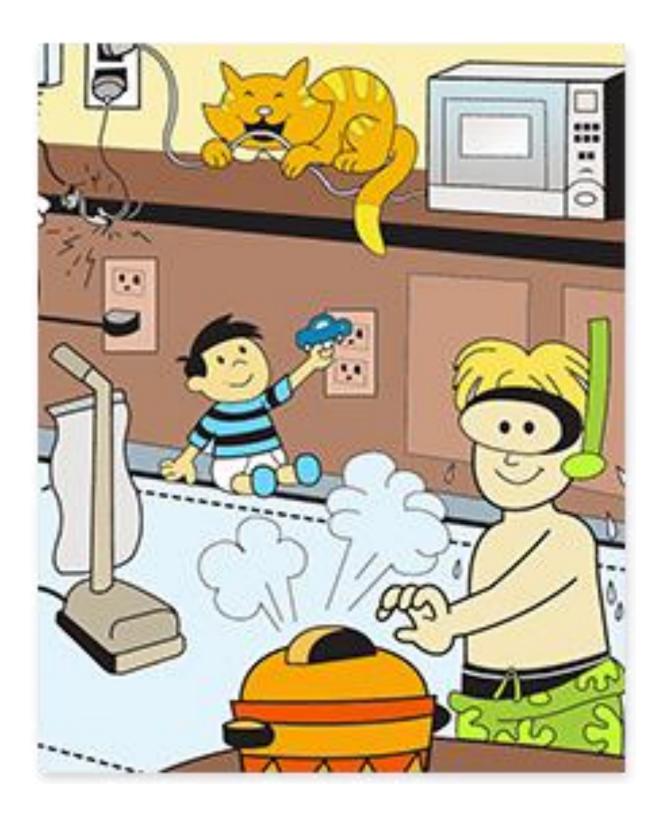

# 3. Can you spot the dangers in the picture. Cross any unsafe behavior you see in the picture. / 4 marks

Max Marks: 20 Date: Term II 2023-24

4.

| wny do | you Think | is this pictu | ire unsate? | / 3 marks |  |
|--------|-----------|---------------|-------------|-----------|--|
|        |           |               |             |           |  |
|        |           |               |             |           |  |
|        |           |               |             |           |  |