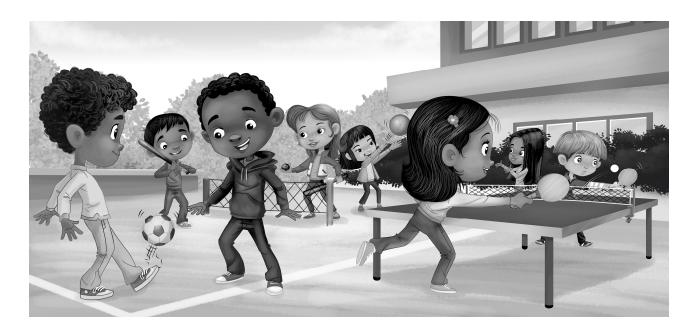

# Pushing forces

All these children are playing ball games.

They are all using pushing forces.

Draw a ring round every hand, foot and bat that is giving a push force to a ball.

Name \_\_\_\_\_ Date \_\_\_\_\_