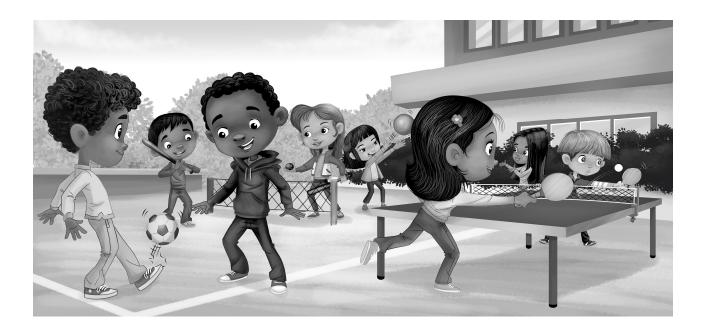

# Making balls stop and move

In this picture, the children are using push forces to make the balls move and to make them stop.

| Dra | ıw anoth | er game v | where pe | ople mak | e a ball n | nove and | stop. |  |  |
|-----|----------|-----------|----------|----------|------------|----------|-------|--|--|
|     |          |           |          |          |            |          |       |  |  |
|     |          |           |          |          |            |          |       |  |  |
|     |          |           |          |          |            |          |       |  |  |
|     |          |           |          |          |            |          |       |  |  |
|     |          |           |          |          |            |          |       |  |  |
|     |          |           |          |          |            |          |       |  |  |
|     |          |           |          |          |            |          |       |  |  |
|     |          |           |          |          |            |          |       |  |  |