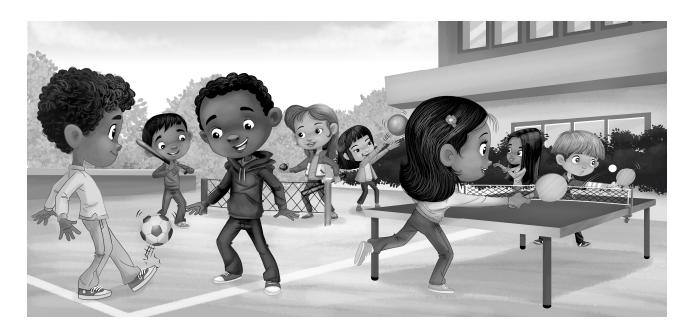

### **Pushing balls**

All these children are playing with balls.

They are using their hands and bats to make pushing forces to start and stop a ball.

Draw a ring round every hand, foot, bat or ball that can push a ball to start it moving in green.

Draw a ring round every hand, foot, bat or ball that can push a ball to stop it moving in red.

Name \_\_\_\_\_ Date \_\_\_\_\_