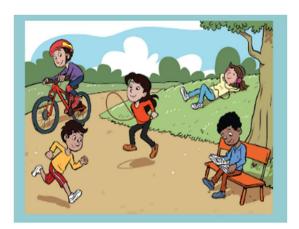

IV. Which of these is exercise? Circle the exercise and cross the ones which is not an exercise. /5

Term: II Session 2023– 2024

Exercise - Running, riding a bike, skipping Not an exercise - reading, listening music