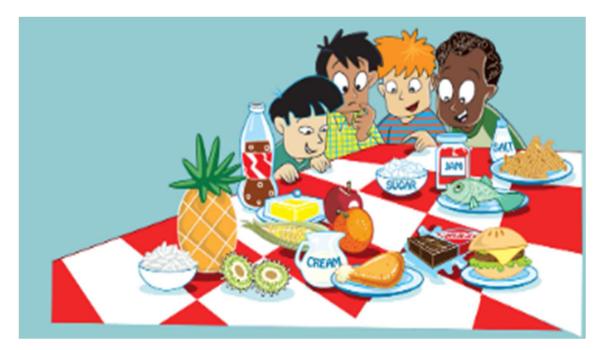

## III. Which of these foods are healthy? Name any two healthy and two unhealthy foods. /4

| HEALTHY                    | UNHEALTHY                                 |
|----------------------------|-------------------------------------------|
| Fruits, sweetcorn, chicken | Cola, salt, jam, burger, butter,<br>cream |
| fish                       | <mark>chocolate</mark>                    |