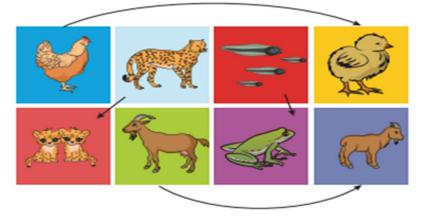

II. Find the adult animal and their young.

/4

Term: II Session 2023– 2024

Name: \_\_\_\_\_

Date: \_\_\_\_\_