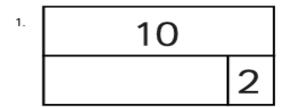

## Learning Objective:

> know number bonds to 10 and write addition sentences.

Use known number facts to complete each bar model by filling in the missing numbers so that the total is 10.

| 5. | 10 |  |
|----|----|--|
|    | 6  |  |