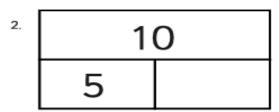

## Learning Objective:

> know number bonds to 10 and write addition sentences.

Use known number facts to complete each bar model by filling in the missing numbers so that the total is 10.

| 5. | 10 |  |
|----|----|--|
|    | 6  |  |