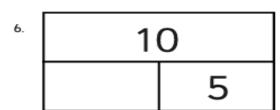

## Learning Objective:

> know number bonds to 10 and write addition sentences.

Use known number facts to complete each bar model by filling in the missing numbers so that the total is 10.

| 5. | 10 |  |
|----|----|--|
|    | 6  |  |