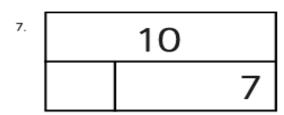

## Learning Objective:

> know number bonds to 10 and write addition sentences.

Use known number facts to complete each bar model by filling in the missing numbers so that the total is 10.

| 5. | 10 |  |
|----|----|--|
|    | 6  |  |