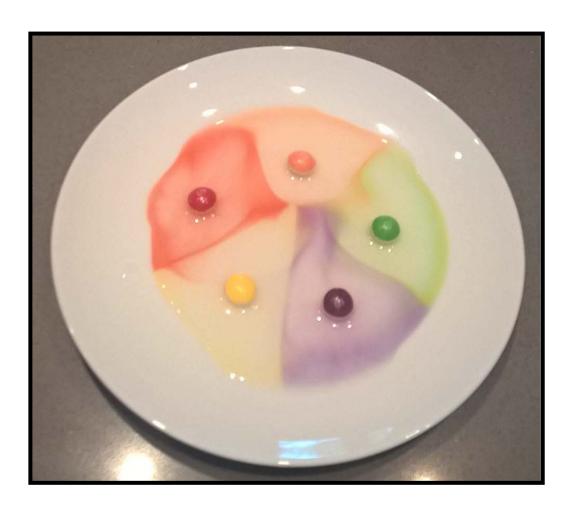

## Skittles<sup>™</sup> investigation – sample results

|   |                                  | Glossary |  |
|---|----------------------------------|----------|--|
| • | CO <sub>2</sub> – carbon dioxide |          |  |
| • | O <sub>2</sub> - oxygen          |          |  |
|   |                                  |          |  |
|   |                                  |          |  |
|   |                                  |          |  |
|   |                                  |          |  |
|   |                                  |          |  |
|   |                                  |          |  |
|   |                                  |          |  |
|   |                                  |          |  |
|   |                                  |          |  |
|   |                                  |          |  |
|   |                                  |          |  |
|   |                                  |          |  |
|   |                                  |          |  |
|   |                                  |          |  |
|   |                                  |          |  |
|   |                                  |          |  |
|   |                                  |          |  |
|   |                                  |          |  |
|   |                                  |          |  |
|   |                                  |          |  |
|   |                                  |          |  |