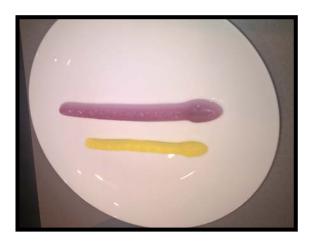

## Jelly snake investigation

- 1. Measure your jelly snake
- 2. Place one snake on a plate with 100ml water and leave overnight
- 3. Re-measure your snake and compare with the original length