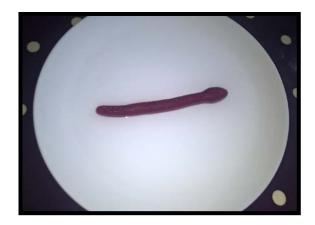

## Jelly snake investigation

- 1. Measure your jelly snake
- 2. Place one snake on a plate with 100ml water and leave overnight
- 3. Re-measure your snake and compare with the original length