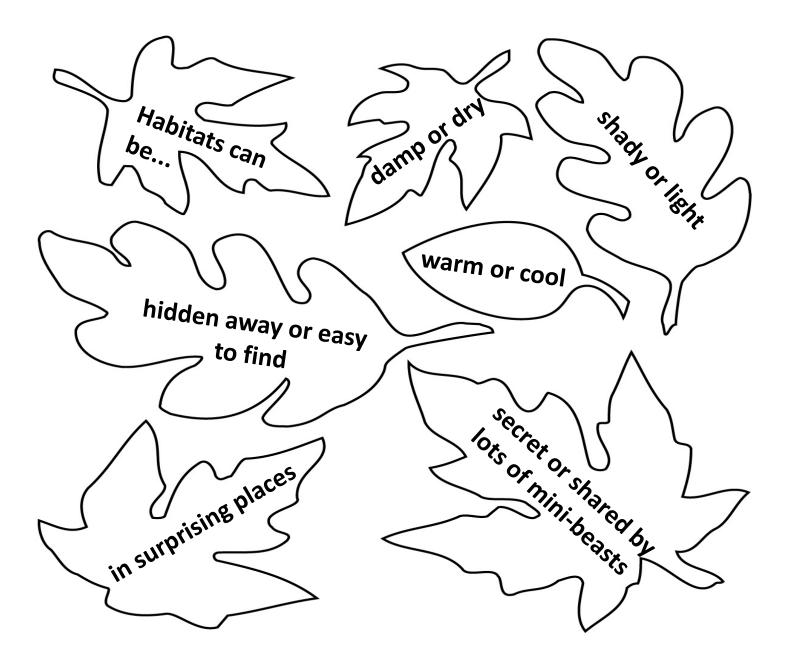

## Science - Year 1

Animals incl. Humans – Block 1AH

## **Our Pets**

Session 1 Resource pack

© Original resource copyright Hamilton Trust, who give permission for it to be adapted as wished by individual users. We refer you to our warning, at the foot of the block overview, about links to other websites.









Session 1

## **Speech bubbles**







## Mini-beasts and their special places

| What have I found?<br>(if you don't know,<br>draw it) | Where did I find it? | What was its special<br>place like? (Cold, warm,<br>dark, light, dry, wet.) |
|-------------------------------------------------------|----------------------|-----------------------------------------------------------------------------|
|                                                       |                      |                                                                             |
|                                                       |                      |                                                                             |
|                                                       |                      |