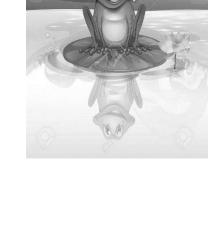

Time Duration: 30 minutes

a. Identify the other sources of light in this picture.

- /1
- b. Light from the campfire allows the owl to see the guitar. Draw a ray diagram on the above given picture to show this. Label the arriving and reflected ray.
  /3
- 3. The frog is looking at his reflection in the pond.

Fill in the blanks.

- a. Another word for the reflected picture is
- b. The frog can see his reflection in the pond because the

surface of the water is and

- c. Imagine that it is a windy day, and suddenly there are lots of waves and ripples on the surface of the pond. Would the frog still be able to see his reflection clearly like before? Explain why, or why not.