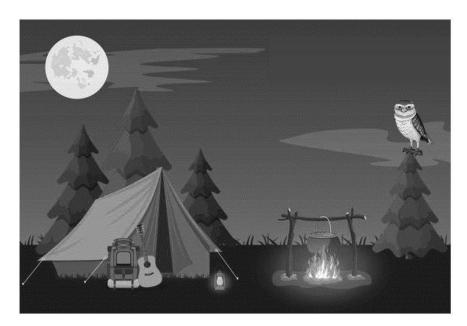

Formal Formative 2

| Name:   |  |
|---------|--|
| Date:   |  |
| Class:_ |  |

| Name:   |  |
|---------|--|
| Date:   |  |
| Class:_ |  |

2. The fire is one source of light in this picture.

Max Marks: 25

Time Duration: 30 minutes

a. Identify the other sources of light in this picture.

- /1
- b. Light from the campfire allows the owl to see the guitar. Draw a ray diagram on the above given picture to show this. Label the arriving and reflected ray.
  /3
- 3. The frog is looking at his reflection in the pond.