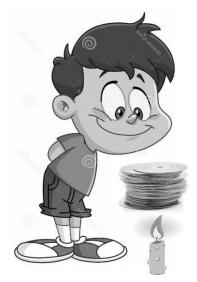

## **Total Marks: 25**

- 1. Carlos has some CDs and a candle and decide to do an experiment.
- First, he stacks the CDs so that the holes line up, and then he looks down through the CDs to see if he is able to see the candle below.
- Then, he stacks the CDs so that the holes are not aligned and looks down through the CDs to see if he is able to see the candle below.

Circle the correct words to complete the sentences below.

When the holes in the CD are lined up, Carlos can/cannot see the candle through the CDs. When the holes in the CDs are not lined up, Carlos can/cannot see the candle through the CDs.

This happens because light can bend/can only travel in straight lines. When the holes are lined up/are not lined up, light from the candle travels directly through and into Carlos' eyes.

When the holes are lined up/are not lined up, the light from the candle is reflected off the bottom of the CDs and will / will not reach Carlos' eyes.