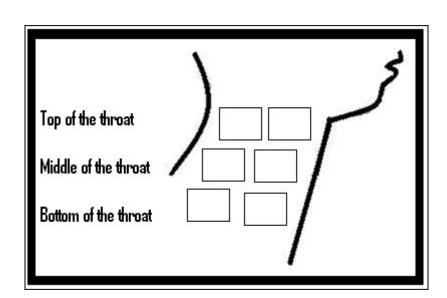

|

| Т |   | r | ľ | γ | ٦ | ۰ | -1  | ı |
|---|---|---|---|---|---|---|-----|---|
|   | ᆫ |   | ı | н | н | ٠ | - 1 | ı |

Session: 2023-2024



| Name:   |  |
|---------|--|
| Date: _ |  |

| 3. What are the letters that are pronounced from Lips? |  |  |  |  |  |  |
|--------------------------------------------------------|--|--|--|--|--|--|
|                                                        |  |  |  |  |  |  |
|                                                        |  |  |  |  |  |  |
|                                                        |  |  |  |  |  |  |
|                                                        |  |  |  |  |  |  |
|                                                        |  |  |  |  |  |  |

## 4. Complete the following Diagram.