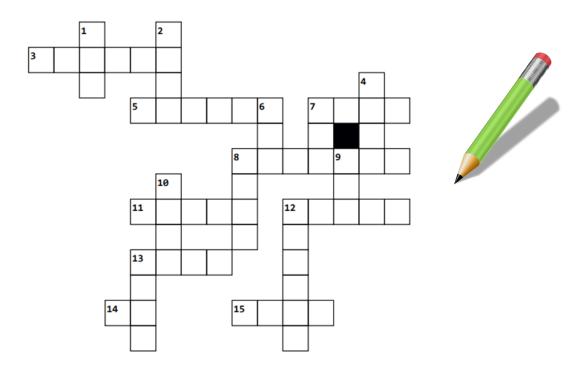

## Place Value Crossnumber

Read the clues below and then fill in the answers onto the crossnumber puzzle.

## **ACROSS**

- 3. 500,000 + 60,000 + 2,000 + 100 + 40 + 7
- 5. Write in digits "eight hundred and ninety-six thousand, five hundred and forty-five".
- 7.  $10,000 + \underline{\phantom{0}} + 7 = 13,007$
- 8. Write in digits "one million and six-hundred".
- 11. Write in digits "seventy-eight thousand, one hundred and twenty".
- 12. What is 10,000 more than 4,000?
- 13. 5,000 + 600 + 2
- 14. 700 + \_\_\_\_ + 5 = 745
- 15. What is the place value of the 5 in the number 65,001?

## **DOWN**

- 1. 300 + 20 + 1
- 2. 8,000 + 7000 + 40 + 9
- 4. What is the place value of the 4 in the number 174,500?
- 6.  $2000 + \underline{\phantom{0}} + 7 = 2507$
- 7. What is the place value of the 3 in the number 56,302?
- 8. What is ten times bigger than 100?
- 9.  $9{,}000 + + 7 = 9607$
- 10. 7,000 + 800 + 90 + 6
- 12. What is 100,000 more than 4,000?
- 13. Write in digits "five thousand, two hundred and four".