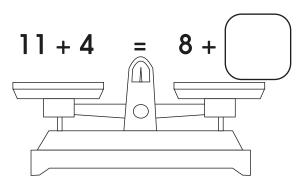

Balance the scales to find each missing number.

3 marks

4 Add the numbers.

3 marks

5 Add the numbers.

3 marks

**Subtract** the numbers.

3 marks