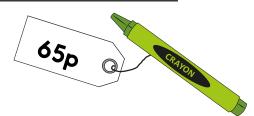

Use Maths Frog to help answer these subtractions (draw empty number lines to help).

4 marks

Find the **change** from £1 for each of these items, using Maths Frog to help you count up.

4 marks

9 Add each pair of numbers using partitioning.