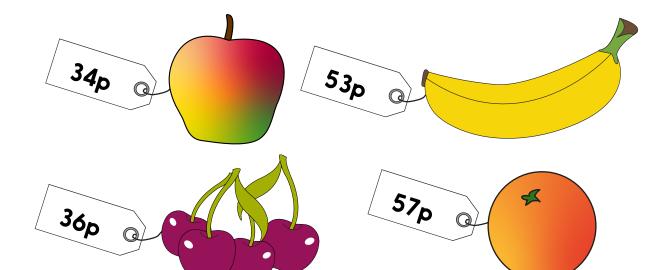

3 marks

Use **partitioning** to find the total cost of.

an apple and a banana

(

an orange and the cherries

2 marks