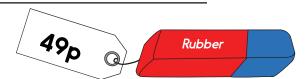

Use Maths Frog to help answer these subtractions (draw empty number lines to help).

4 marks

Find the **change** from £1 for each of these items, using Maths Frog to help you count up.

4 marks

9 Add each pair of numbers using partitioning.