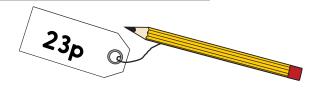

Use Maths Frog to help answer these subtractions (draw empty number lines to help).

4 marks

Find the **change** from £1 for each of these items, using Maths Frog to help you count up.

4 marks

9 Add each pair of numbers using partitioning.