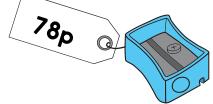

Use Maths Frog to help answer these subtractions (draw empty number lines to help).

4 marks

Find the **change** from £1 for each of these items, using Maths Frog to help you count up.

4 marks

9 Add each pair of numbers using partitioning.