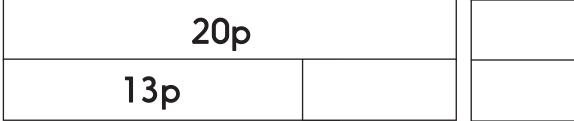

## Place value - money

Sheet 2

Find the missing amounts.

| 15p | 25p |
|-----|-----|

| 19p | 21p |
|-----|-----|

#### Challenge

Which coins will I need to give change from 20p if you buy a pen costing 11p?