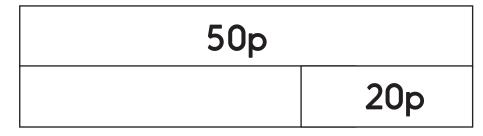

## Place value - money

Sheet 1



Find the missing amounts.



#### Challenge

Which coins are needed to make 9p? Which coins are needed to make 17p?

## Place value - money

Sheet 2

Find the missing amounts.









| 15p | 25p |
|-----|-----|

| 19p | 21p |
|-----|-----|

#### Challenge

Which coins will I need to give change from 20p if you buy a pen costing 11p?

# Place value - money

Sheet 3

Find the missing amounts.

$$16p + ( ) = 30p$$

$$10p + ( ) = 50p$$

$$30p - () = 11p$$

$$20p - ( ) = 3p$$

$$18p + ( ) = 30p$$

$$21p + ( ) = 40p$$

$$30p - ( ) = 12p$$

$$30p + ( ) = 50p$$

$$( ) + 12p = 30p$$

### Challenge

Which coins will I need to give change from 50p if I buy a pen costing 13p?

Which coins will I need to give change from 40p if I buy a pen costing 11p and a ruler costing 12p?