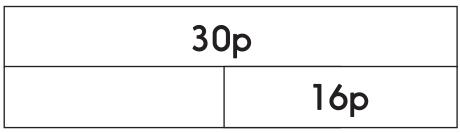

## Place value - money

Sheet 1



Find the missing amounts.



#### Challenge

Which coins are needed to make 9p? Which coins are needed to make 17p?

## Place value - money

Sheet 2

Find the missing amounts.









| 15p | 25p |
|-----|-----|

| 19p | 21p |
|-----|-----|

#### Challenge

Which coins will I need to give change from 20p if you buy a pen costing 11p?

# Place value - money

Sheet 3

Find the missing amounts.

$$16p + ( ) = 30p$$

$$10p + ( ) = 50p$$

$$30p - () = 11p$$

$$20p - ( ) = 3p$$

$$18p + ( ) = 30p$$

$$21p + ( ) = 40p$$

$$30p - ( ) = 12p$$

$$30p + ( ) = 50p$$

$$( ) + 12p = 30p$$

### Challenge

Which coins will I need to give change from 50p if I buy a pen costing 13p?

Which coins will I need to give change from 40p if I buy a pen costing 11p and a ruler costing 12p?