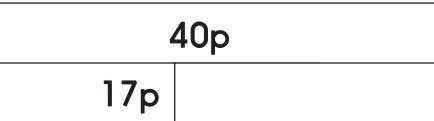

# Place value - money

Sheet 3

Find the missing amounts.

$$16p + ( ) = 30p$$

$$10p + ( ) = 50p$$

$$30p - () = 11p$$

$$20p - ( ) = 3p$$

$$18p + ( ) = 30p$$

$$21p + ( ) = 40p$$

$$30p - ( ) = 12p$$

$$30p + ( ) = 50p$$

$$( ) + 12p = 30p$$

### Challenge

Which coins will I need to give change from 50p if I buy a pen costing 13p?

Which coins will I need to give change from 40p if I buy a pen costing 11p and a ruler costing 12p?