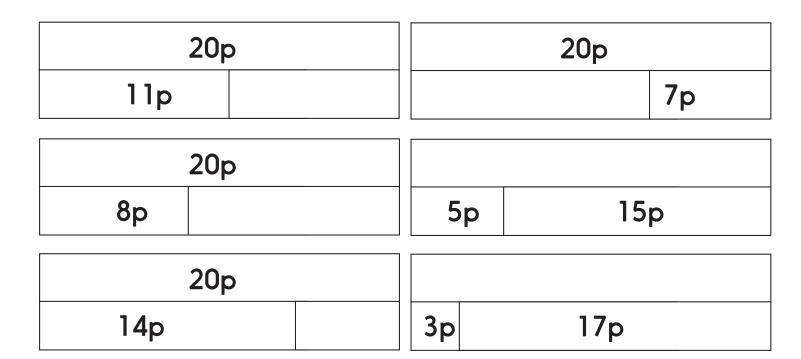

## Place value - money

Sheet 1

Find the missing amounts.

#### Challenge

Which coins are needed to make 9p? Which coins are needed to make 17p?