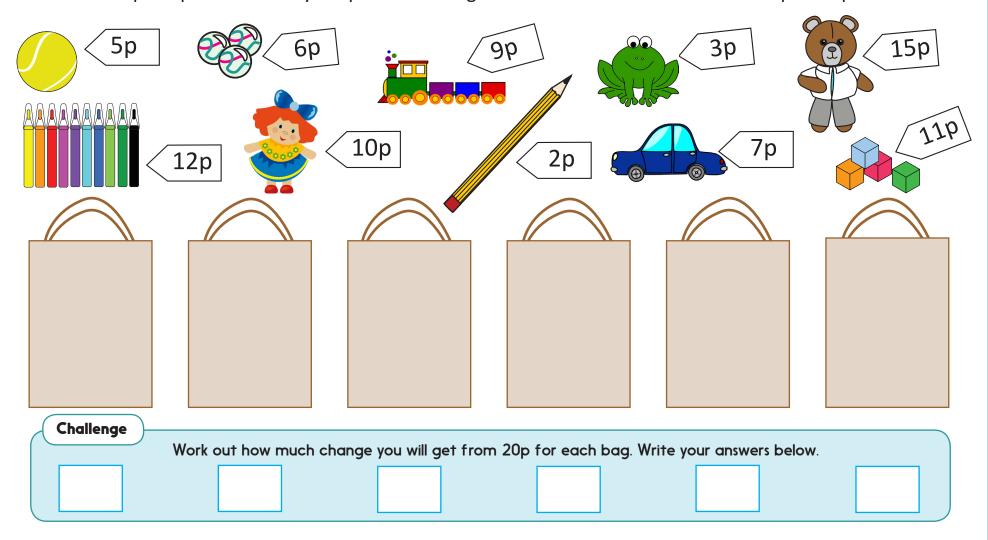

Sheet 1

Sheet 2

You have 20p to spend at the toy shop. Fill each bag with different items that will add up to 20p or less.

© Hamilton Trust

practice\_pv-mon\_2137\_day3

Sheet 3

You are a shop keeper in the toy shop.