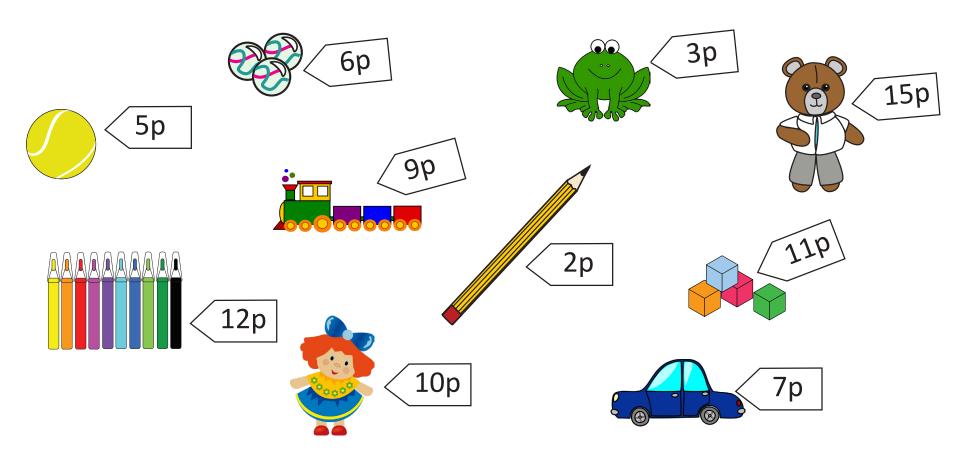

Pick 3 items and write them onto the receipts.

Calculate the total amount that needs to be paid and find the change from 40p.

Sheet 3