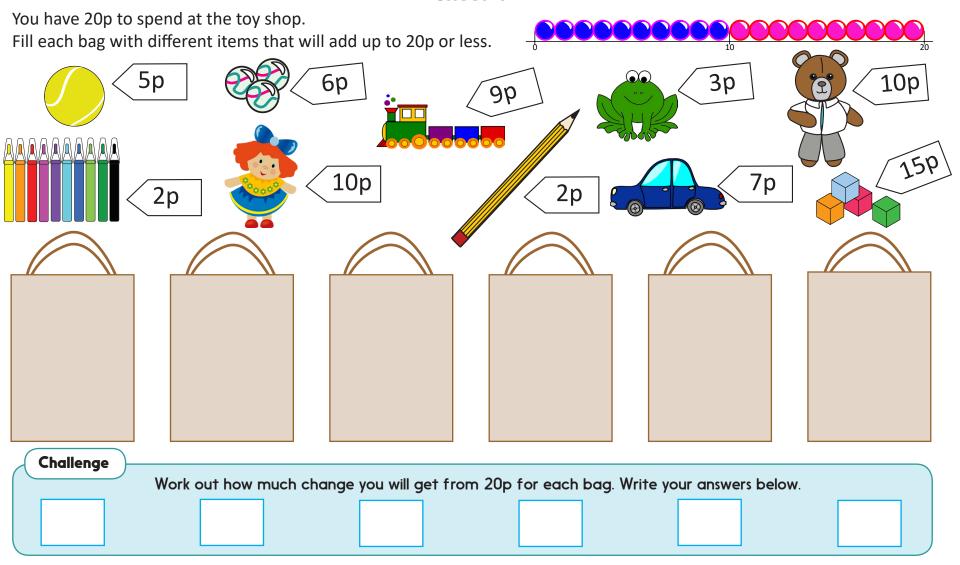

Sheet 1

Sheet 2

You have 20p to spend at the toy shop. Fill each bag with different items that will add up to 20p or less.

© Hamilton Trust

practice\_pv-mon\_2137\_day3

Sheet 3

You are a shop keeper in the toy shop.