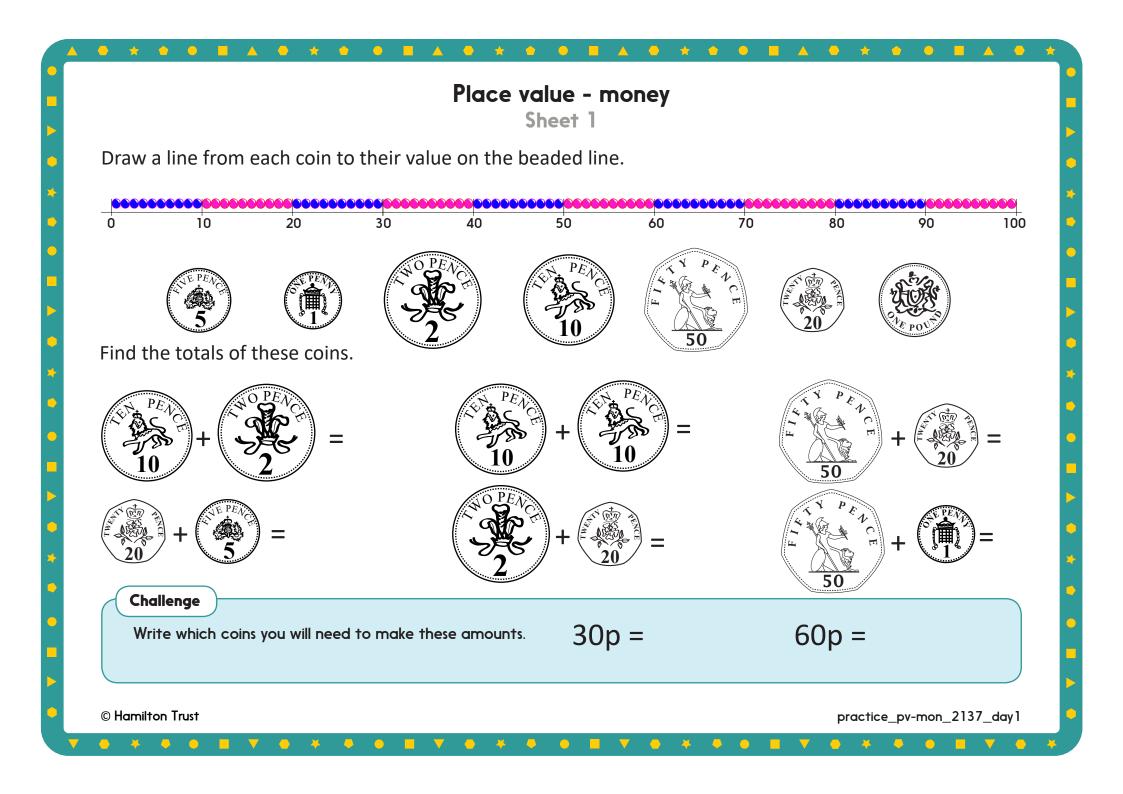

| Place value - money<br>Sheet 2                       |  |  |  |  |  |  |  |  |  |  |  |  |  |
|------------------------------------------------------|--|--|--|--|--|--|--|--|--|--|--|--|--|
| Find 3 different ways to make each of these amounts. |  |  |  |  |  |  |  |  |  |  |  |  |  |
| 5р                                                   |  |  |  |  |  |  |  |  |  |  |  |  |  |
| 8p                                                   |  |  |  |  |  |  |  |  |  |  |  |  |  |
| 10p                                                  |  |  |  |  |  |  |  |  |  |  |  |  |  |
| 13p                                                  |  |  |  |  |  |  |  |  |  |  |  |  |  |
| 17p                                                  |  |  |  |  |  |  |  |  |  |  |  |  |  |
| 19p