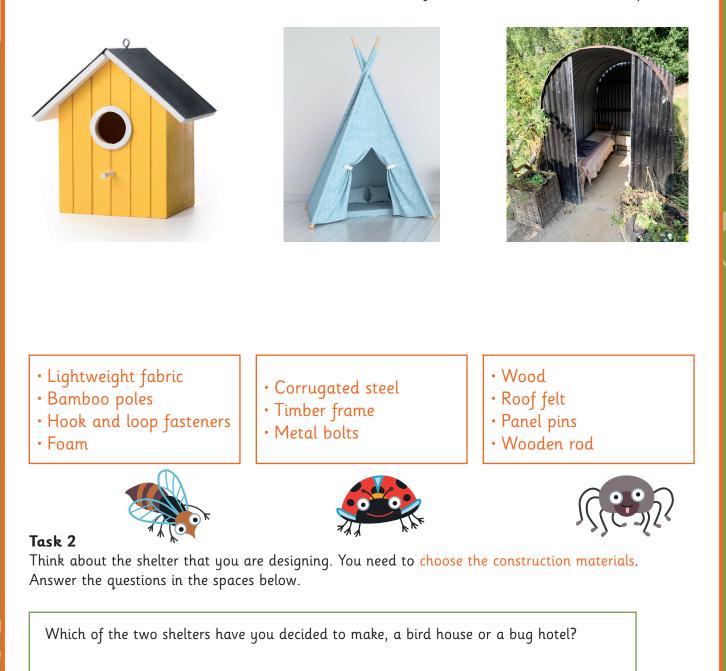

### Task 1

Look at the pictures of each of the shelters.

Draw lines to match each shelter with the most suitable list of construction materials and components.

Which features do you think will be the most important from the list below?

aesthetics

durability

strength