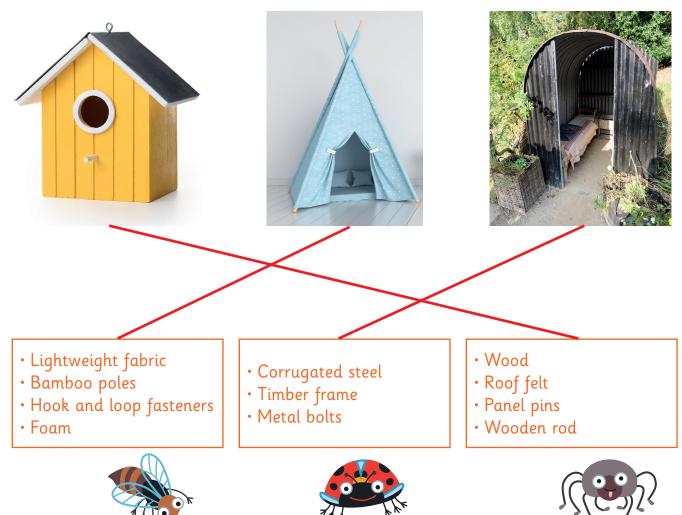

#### Task 1

Look at the pictures of each of the shelters.

Draw lines to match each shelter with the most suitable list of construction materials and components.