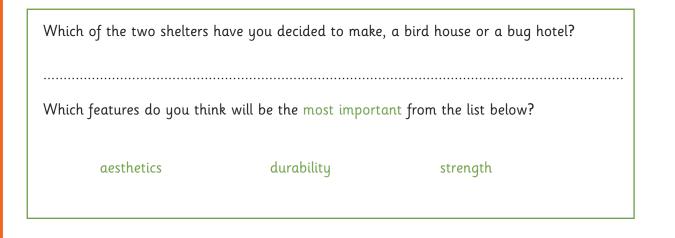

### Task 2

Think about the shelter that you are designing. You need to choose the construction materials. Answer the questions in the spaces below.