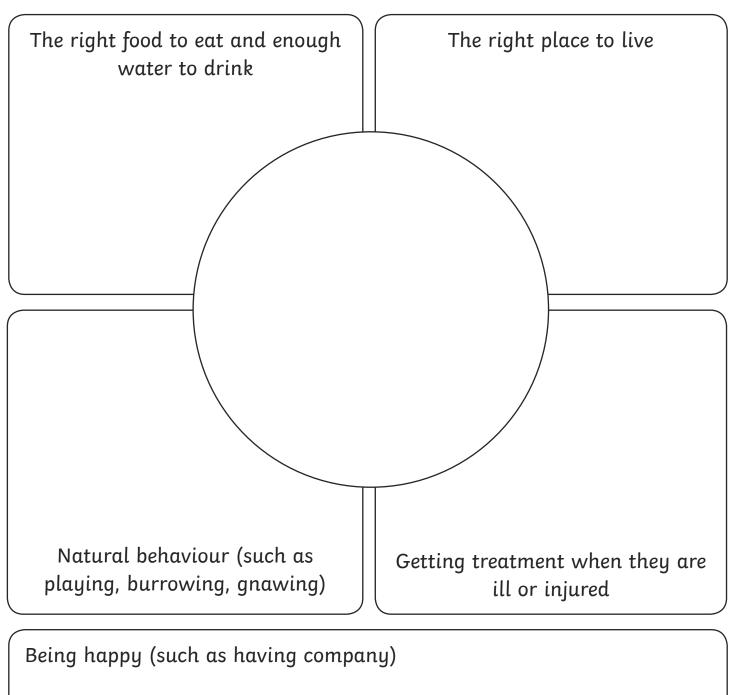

## What Do Pets Need?

Draw a picture of a pet in the centre box. In the surrounding boxes, draw the things that the pet needs to stay happy and healthy.

Note for parents: The Animal Welfare Acts require pet owners, as well as those caring for livestock and other animals, to show a duty of care to provide pets with a suitable diet, the right environment or place to live, the ability to show normal behaviour, freedom from distress, and to be kept free from pain, injury, suffering and disease. These requirements are also enshrined in the RSPCA's 'Five Freedoms', which you can find out more about on their website.