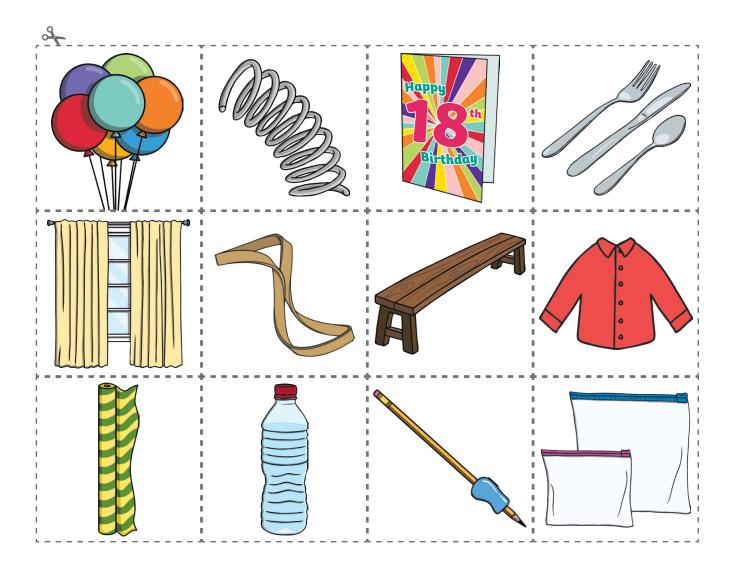

Look through magazines, catalogues or newspapers to find pictures of things that are made from the following materials. Cut out the pictures and glue them under the correct material.

Go for a walk around your school and look for things that are made from these materials. When you find something, write its name or draw a picture of it under the correct material.