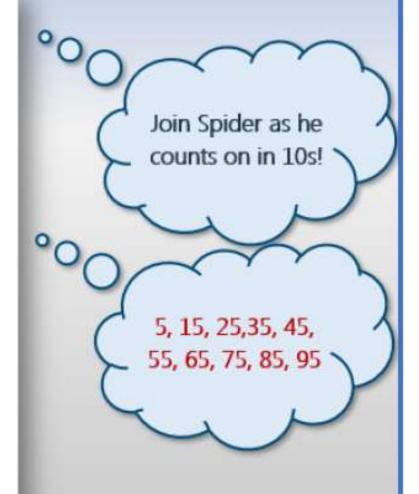

26

Spider in on 35. I What is 10 more than 35? 45

What is 10 less than 35?

25