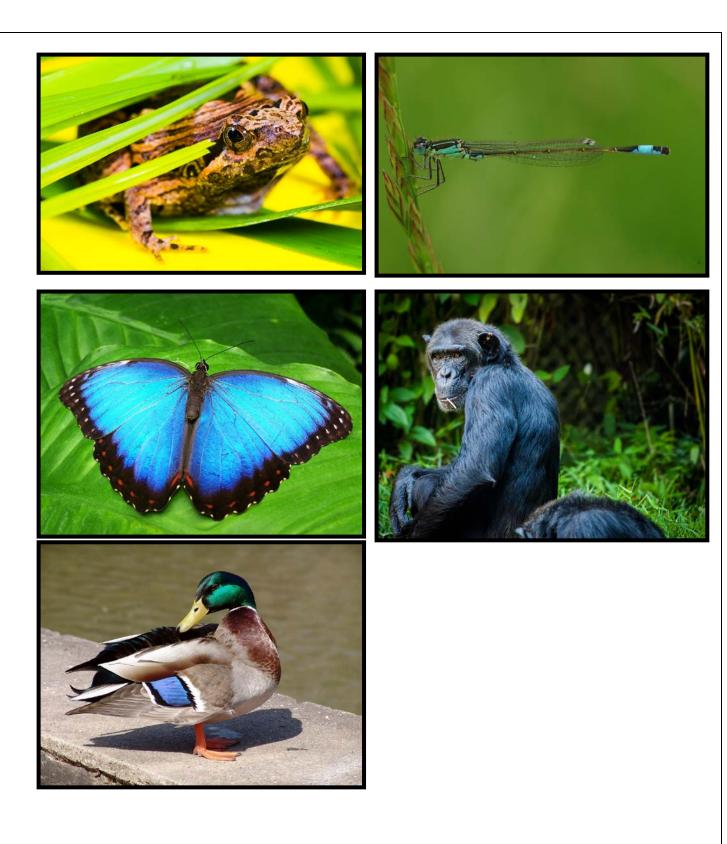

## **Lifecycle ingredients**

Pre-cut out all 'ingredients' and see if children can create the 5 life cycles and link in the corresponding animals and images

| Ingredient             | Animal                   |
|------------------------|--------------------------|
| egg                    | Frog<br>(frogspawn)      |
| newly hatched<br>larva | Frog<br>(tadpole)        |
| maturing larva         | Frog (tadpole with legs) |
| froglet                | Frog                     |
| adult                  | Frog                     |

| egg       | Duck       |
|-----------|------------|
| chick     | Duck       |
| fledgling | Duck       |
| adult     | Duck       |
| foetus    | Chimpanzee |
|           |            |

| infant   | Chimpanzee                 |
|----------|----------------------------|
| juvenile | Chimpanzee                 |
| adult    | Chimpanzee                 |
| egg      | Butterfly                  |
| larva    | Butterfly<br>(caterpillar) |
|          |                            |

| pupa  | Butterfly<br>(chrysalis) |
|-------|--------------------------|
| adult | Butterfly                |
| egg   | Dragonfly                |
| nymph | Dragonfly                |
| adult | Dragonfly                |
|       |                          |