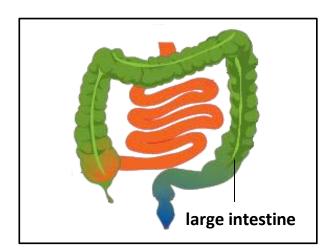

## Focus: I know the basic parts of the digestive system

Place the parts of the digestive system, and the labels, in the correct order. Does your partner agree with you? Can you remember what any of the parts do?

| Focus: I can describe the function of the different parts of the digestive system |
|-----------------------------------------------------------------------------------|
| Write a sentence that explains what each part of the digestive system does.       |
| <u>Teeth</u>                                                                      |
| Oesophagus(gullet)                                                                |
| <u>Stomach</u>                                                                    |
| <u>Ileum (small intestine)</u>                                                    |
| Colon (large intestine)                                                           |
|                                                                                   |
|                                                                                   |
|                                                                                   |