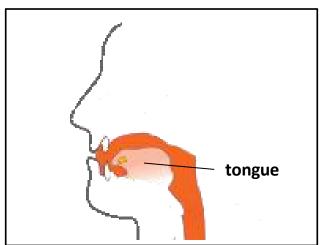

## Focus: I know the basic parts of the digestive system

Place the parts of the digestive system, and the labels, in the correct order. Does your partner agree with you? Can you remember what any of the parts do?

| Focus: I can describe the function of the different parts of the digestive system |
|-----------------------------------------------------------------------------------|
| Write a sentence that explains what each part of the digestive system does.       |
| <u>Teeth</u>                                                                      |
| Oesophagus(gullet)                                                                |
| <u>Stomach</u>                                                                    |
| <u>Ileum (small intestine)</u>                                                    |
| Colon (large intestine)                                                           |
|                                                                                   |
|                                                                                   |
|                                                                                   |