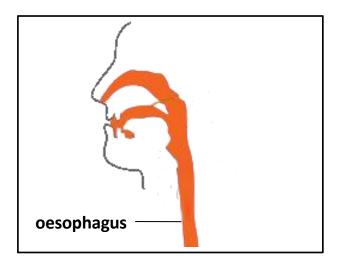

## Focus: I know the basic parts of the digestive system

Place the parts of the digestive system, and the labels, in the correct order. Does your partner agree with you? Can you remember what any of the parts do?

| Focus: I can describe the function of the different parts of the digestive system |
|-----------------------------------------------------------------------------------|
| Write a sentence that explains what each part of the digestive system does.       |
| <u>Teeth</u>                                                                      |
| Oesophagus(gullet)                                                                |
| <u>Stomach</u>                                                                    |
| <u>Ileum (small intestine)</u>                                                    |
| Colon (large intestine)                                                           |
|                                                                                   |
|                                                                                   |
|                                                                                   |