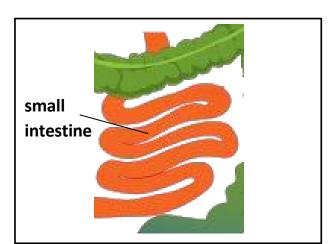

## Focus: I know the basic parts of the digestive system

Place the parts of the digestive system, and the labels, in the correct order. Does your partner agree with you? Can you remember what any of the parts do?

| Focus: I can describe the function of the different parts of the digestive system |
|-----------------------------------------------------------------------------------|
| Write a sentence that explains what each part of the digestive system does.       |
| <u>Teeth</u>                                                                      |
| Oesophagus(gullet)                                                                |
| <u>Stomach</u>                                                                    |
| <u>Ileum (small intestine)</u>                                                    |
| Colon (large intestine)                                                           |
|                                                                                   |
|                                                                                   |
|                                                                                   |