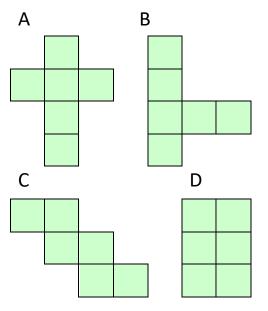

Which of these nets will fold into a cube?

Say or write one property of each shape, e.g. 'Has 2 flat faces'. You may not write the same property twice!

- i. Cube
- ii. Cylinder
- iii. Cuboid
- iv. Pyramid