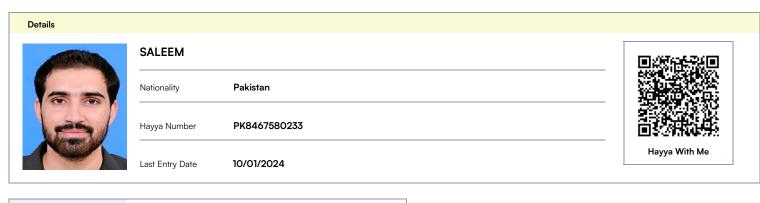

## **Important Notice**

- ✤ For information, scan the QR code above
- + Hayya Entry Visa is personal and non-transferable
- + This document must be in good print quality for scanning purposes
- This document must be presented along with your passport
- + It is mandatory to review your personal information on the Entry Visa
- In case of a mismatch between your passport information and the Hayya details, you will not be permitted to travel