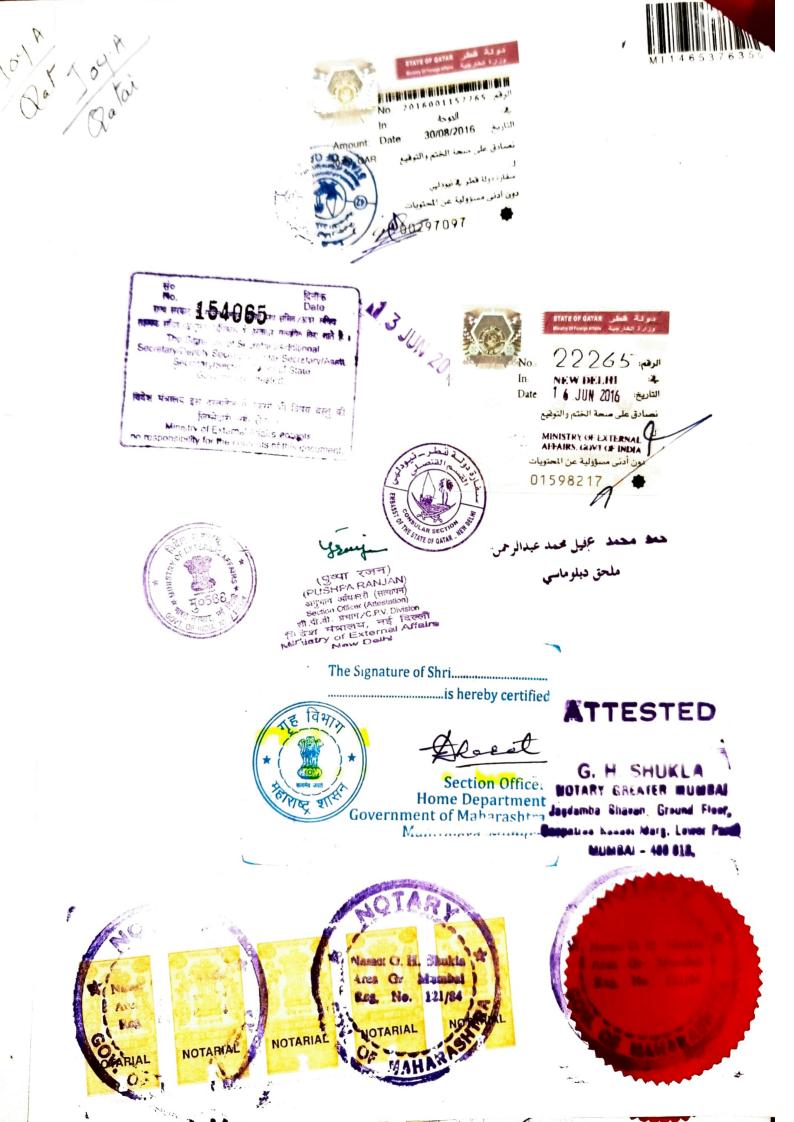

& passed with distinction. Venue of study and examination is at college Ulga karwar. This institute is a private & Govt. Aided institute permanently affiliated to Karnataka University Dharwad in Karnataka (India). The academy standard of the institution at the time of obtained certificate from the institution is Graded at 'B' level By National Assessment & Accreditation Council, Bangalore Karnataka (India). This certificate is issued to seek employment.

Also certified that during this period she was a regular student of this institute.

The certificate issued to her is genuine and found correct.

801289 (1000) (1000) (1000) (1000) 28086000 (1000) (1000) (1000) 8008000 (1000) (1000) (1000) 8008040 (1000) (1000) (1000)



PRINCIPAL MAHASATET ARTS, COM. & SUL COLLEGE, ULCA, KAPWAR-581 J28



SL. No.: KUDF 149414

· ·

#### するのテといす KARNATAK の UNIVERSITY OHARWAD 580 003, INDIA STATEMENT OF MARKS

# SIXTH SEMESTER BACHELOR OF SCIENCE

#### MAY-JUNE 2011

### Name : SNEHA REVANKAR

| her's                                                     | Name                    | Fa     | ather's N | ame:      | C      | ATTA     | Registe | 1 1 1 1 1 1 1 1 1 1 1 1 1 1 1 1 1 1 1 |             |
|-----------------------------------------------------------|-------------------------|--------|-----------|-----------|--------|----------|---------|---------------------------------------|-------------|
| 51.<br>IO.                                                | Subject / Paper         |        | Theory/   | Practical | IA/Rec | ord/Viva | То      | tal                                   |