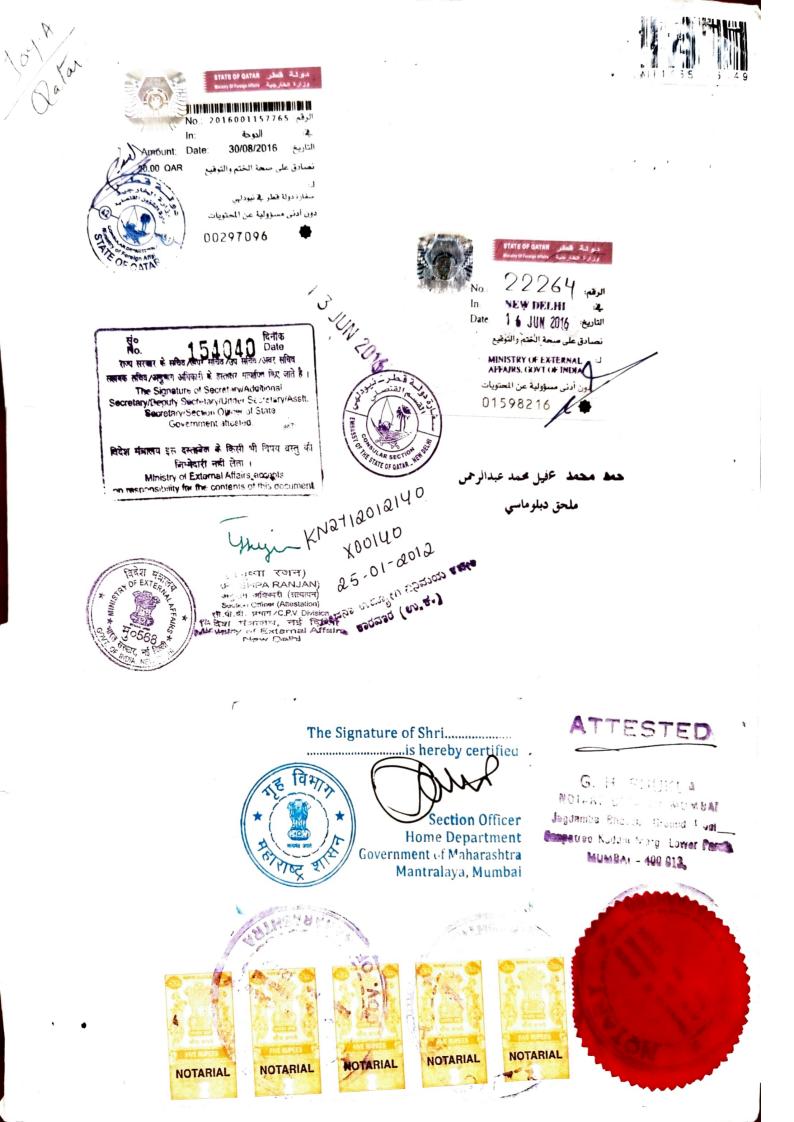

|           |           |        |          | 900     | 755                                   |             |
| otal marks secured in core subjects in previous semesters |                         |        |           |           |        |          | 2700    | 2156                                  |             |
| and                                                       | t Total (Core Subjects) |        |           |           |        |          | 3600    | 2911                                  | DISTINCTION |

Min. to pass : 40% in Th., 40% in Th. agg., 40% in Pr., 40% in Pr. agg.

### In Words TWO THOUSAND NINE HUNDRED ELEVEN

College/ 7227 SES'S MAHASATI ARTS SCIENCE & COMMERCE COLLEGE Dept. , ULGA-KARWAR.

Dharwad **14-Jul-2011** • Date

REGISTRAR (Evaluation)

18N)

....